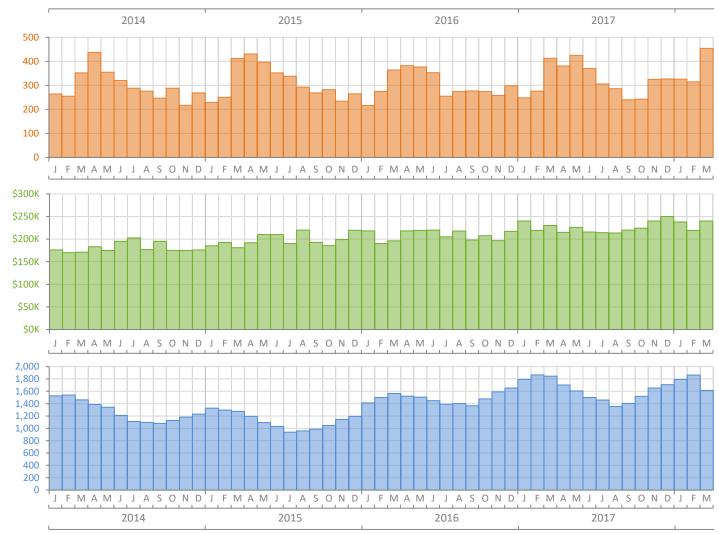

## Monthly Market Summary - March 2018 Townhouses and Condos Sarasota County

Median Sale Price

|                                        | March 2018      | March 2017      | Percent Change<br>Year-over-Year |
|----------------------------------------|-----------------|-----------------|----------------------------------|
| Closed Sales                           | 454             | 413             | 9.9%                             |
| Paid in Cash                           | 293             | 287             | 2.1%                             |
| Median Sale Price                      | \$240,000       | \$230,000       | 4.3%                             |
| Average Sale Price                     | \$405,745       | \$341,458       | 18.8%                            |
| Dollar Volume                          | \$184.2 Million | \$141.0 Million | 30.6%                            |
| Med. Pct. of Orig. List Price Received | 94.6%           | 94.5%           | 0.1%                             |
| Median Time to Contract                | 66 Days         | 53 Days         | 24.5%                            |
| Median Time to Sale                    | 107 Days        | 99 Days         | 8.1%                             |
| New Pending Sales                      | 491             | 491             | 0.0%                             |
| New Listings                           | 473             | 533             | -11.3%                           |
| Pending Inventory                      | 696             | 633             | 10.0%                            |
| Inventory (Active Listings)            | 1,615           | 1,845           | -12.5%                           |
| Months Supply of Inventory             | 4.8             | 6.0             | -20.0%                           |