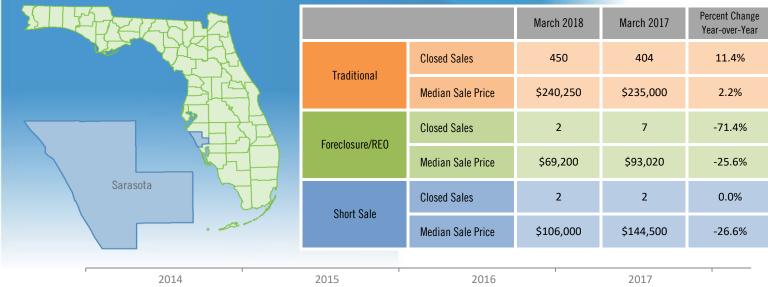

|
| Median Time to Sale                    | 107 Days        | 99 Days         | 8.1%                             |
| New Pending Sales                      | 491             | 491             | 0.0%                             |
| New Listings                           | 473             | 533             | -11.3%                           |
| Pending Inventory                      | 696             | 633             | 10.0%                            |
| Inventory (Active Listings)            | 1,615           | 1,845           | -12.5%                           |
| Months Supply of Inventory             | 4.8             | 6.0             | -20.0%                           |



## Monthly Distressed Market - March 2018 Townhouses and Condos Sarasota County