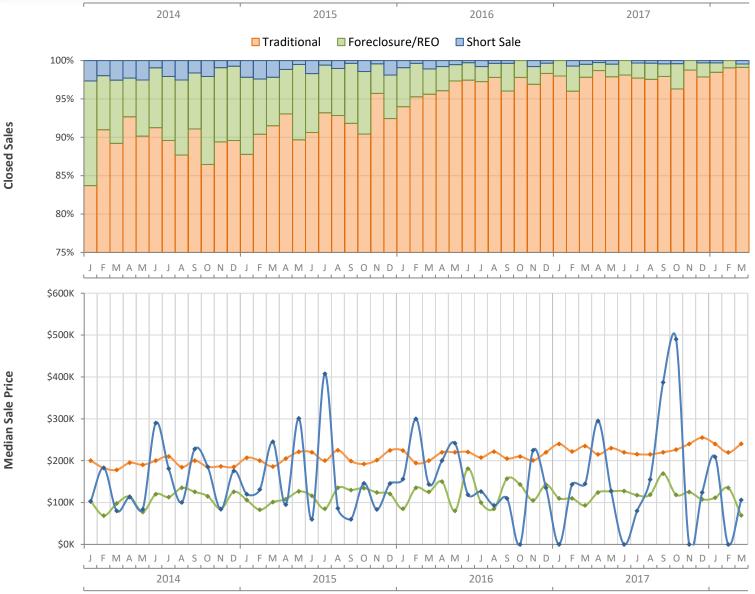

|
| Median Time to Sale                    | 107 Days        | 99 Days         | 8.1%                             |
| New Pending Sales                      | 491             | 491             | 0.0%                             |
| New Listings                           | 473             | 533             | -11.3%                           |
| Pending Inventory                      | 696             | 633             | 10.0%                            |
| Inventory (Active Listings)            | 1,615           | 1,845           | -12.5%                           |
| Months Supply of Inventory             | 4.8             | 6.0             | -20.0%                           |



## Monthly Distressed Market - March 2018 Townhouses and Condos Sarasota County