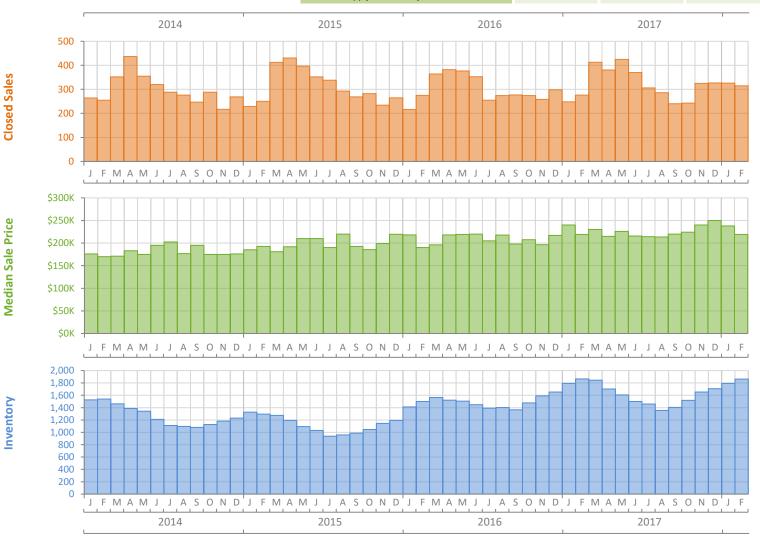

## Monthly Market Summary - February 2018 Townhouses and Condos Sarasota County

|                                        | February 2018   | February 2017  | Percent Change<br>Year-over-Year |
|----------------------------------------|-----------------|----------------|----------------------------------|
| Closed Sales                           | 315             | 276            | 14.1%                            |
| Paid in Cash                           | 203             | 181            | 12.2%                            |
| Median Sale Price                      | \$219,000       | \$219,245      | -0.1%                            |
| Average Sale Price                     | \$419,299       | \$296,029      | 41.6%                            |
| Dollar Volume                          | \$132.1 Million | \$81.7 Million | 61.7%                            |
| Med. Pct. of Orig. List Price Received | 95.0%           | 94.6%          | 0.4%                             |
| Median Time to Contract                | 67 Days         | 64 Days        | 4.7%                             |
| Median Time to Sale                    | 106 Days        | 99 Days        | 7.1%                             |
| New Pending Sales                      | 453             | 373            | 21.4%                            |
| New Listings                           | 577             | 509            | 13.4%                            |
| Pending Inventory                      | 689             | 572            | 20.5%                            |
| Inventory (Active Listings)            | 1,864           | 1,866          | -0.1%                            |
| Months Supply of Inventory             | 5.7             | 6.2            | -8.1%                            |